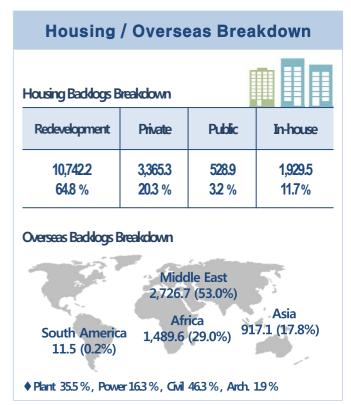

tation has been prepared in advance prior to the completion of external review, only for the convenience of investors. Accordingly, it may be subject to change during the course of review.

This presentation is provided only as a reference material. Daewoo Engineering & Construction assumes no responsibility for investment decisions. We trust your investment decisions will be based on your own independent judgment.

## **Table of Contents**



#### [2017 Business Performance]

- 1. New Orders
- 2. Order Backlog
- 3. Sales Revenue
- 4. Gross Profit
- 5. Operating Profit
- 6. Summary of Financial Statement

#### [2018 Business Plan]

- 7. New Orders Plan
- 8. Sales Revenue Plan
- 9. Housing pre-sale Plan



# **2017 Business Performance**

### 1. New Orders







## 2. Order Backlog









### 3. Sales Revenue







### 4. Gross Profit





| Breakdown by Segment    |          |        |         |        |  |  |
|-------------------------|----------|--------|---------|--------|--|--|
| Div.                    | 2016     |        | 2017    |        |  |  |
| Civil                   | 45.5     | 3.8%   | 21.1    | 2.0%   |  |  |
| Housing                 | 669.6    | 19.2%  | 726.6   | 17.3%  |  |  |
| Arch.                   | 358.9    | 15.8%  | 328.9   | 13.1%  |  |  |
| Plant                   | 64.9     | 9.9%   | 77.0    | 6.8%   |  |  |
| Sub-Total<br>(Domestic) | 1,137.5  | 14.9%  | 1,153.0 | 12.9%  |  |  |
| Overseas                | -1,067.6 | -32.0% | -422.5  | -17.4% |  |  |
| Subsidiaries            | 25.1     | 17.8%  | 101.2   | 23.3%  |  |  |
| Total