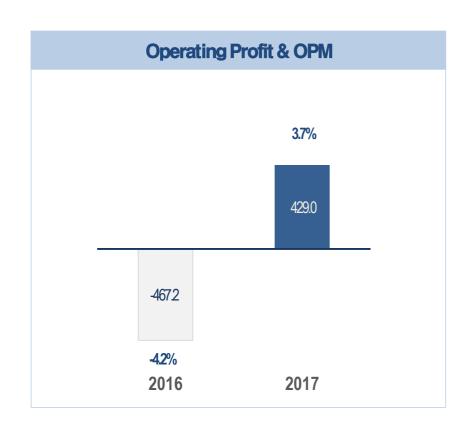

# 5. Operating Profit

# 6. Summary of Financial Statement

[Unit – Wbn]

| Div.                  | 2016                   | 2017            |
|-----------------------|------------------------|-----------------|
| Sales Revenue         | 11,105.9               | 11,766.8        |
| Gross Profit<br>(%)   | <b>95.0</b> (0.9%)     | 831.7<br>(7.1%) |
| Operating Profit (%)  | -467.2<br>(-4.2%)      | 429.0<br>(3.7%) |
| Other Expenses        | -475.7                 | -55.9           |
| Net Financial<br>Cost | -68.2                  | -59.5           |
| Pre-tax Profit        | -1,011.1               | 313.6           |
| Net Profit<br>(%)     | - <b>754.9</b> (-6.8%) | 257.9<br>(2.2%) |