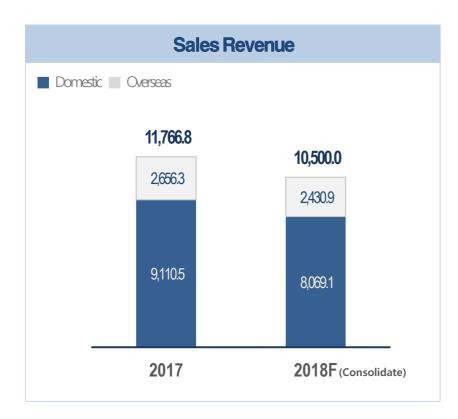

ry of Balance Sheet**

| Div.                       | 2016    | 2017    |
|----------------------------|---------|---------|
| Total Asset                | 9,970.2 | 8,776.4 |
| <b>Current Asset</b>       | 6,359.0 | 5,277.2 |
| Cash & Cash Equivalents    | 816.8   | 517.1   |
| Total Liability            | 7,900.3 | 6,498.4 |
| <b>Currently Liability</b> | 6,608.5 | 5,269.9 |
| Borrowing                  | 2,749.9 | 1,970.5 |
| Total Equity               | 2,069.9 | 2,278.0 |
| Div.                       | 2016    | 2017    |
| Debt Ratio                 | 381.7%  | 285.3%  |
| PF Loan Guarantee          | 1,342.9 | 1,044.4 |
| Un-started PF Balance      | 128.0   | 96.6    |



# 2018 Business Plan

### 7. New Orders Plan



[ Unit – Wbn ]





### 8. Sales Revenue Plan



[Unit – Wbn]





## 9. Housing pre-sale plan



[Unit-Household]









# Thank you

# For the People & Better Tomorrow

인류와 더 나은 미래를 지향하는 기업

www.daewooenc.com