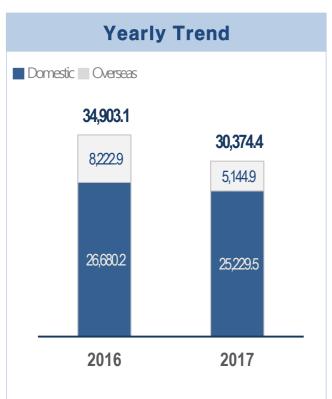

esentation has been prepared in advance prior to the completion of external review, only for the convenience of investors. Accordingly, it may be subject to change during the course of review.

This presentation is provided only as a reference material. Daewoo Engineering & Construction assumes no responsibility for investment decisions. We trust your investment decisions will be based on your own independent judgment.

## **Table of Contents**



#### [2017 Business Performance]

- 1. New Orders
- 2. Order Backlog
- 3. Sales Revenue
- 4. Gross Profit
- 5. Operating Profit
- 6. Summary of Financial Statement

#### [2018 Business Plan]

- 7. New Orders Plan
- 8. Sales Revenue Plan
- 9. Housing pre-sale Plan



# **2017 Business Performance**

### 1. New Orders







## 2. Order Backlog









### 3. Sales Revenue







### 4. Gross Profit





| Breakdown by Segment    |          |        |         |        |  |  |
|-------------------------|----------|--------|---------|--------|--|--|
| Div.                    | 2016     |        | 2017    |        |  |  |
| Civil                   | 45.5     | 3.8%   | 21.1    | 2.0%   |  |  |
| Housing                 | 669.6    | 19.2%  | 726.6   | 17.3%  |  |  |
| Arch.                   | 358.9    | 15.8%  | 328.9   | 13.1%  |  |  |
| Plant                   | 64.9     | 9.9%   | 77.0    | 6.8%   |  |  |
| Sub-Total<br>(Domestic) | 1,137.5  | 14.9%  | 1,153.0 | 12.9%  |  |  |
| Overseas                | -1,067.6 | -32.0% | -422.5  | -17.4% |  |  |
| Subsidiaries            | 25.1     | 17.8%  | 101.2   | 23.3%  |  |  |
| Total