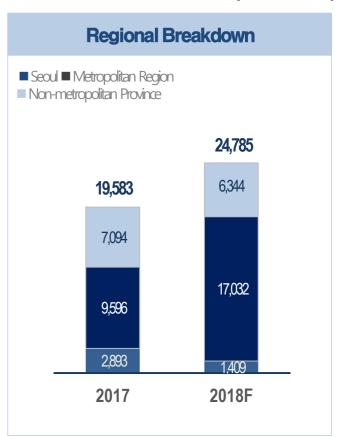

6    | 2017    |
|----------------------------|---------|---------|
| Total Asset                | 9,970.2 | 8,776.4 |
| <b>Current Asset</b>       | 6,359.0 | 5,277.2 |
| Cash & Cash Equivalents    | 816.8   | 517.1   |
| Total Liability            | 7,900.3 | 6,498.4 |
| <b>Currently Liability</b> | 6,608.5 | 5,269.9 |
| Borrowing                  | 2,749.9 | 1,970.5 |
| Total Equity               | 2,069.9 | 2,278.0 |
| Div.                       | 2016    | 2017    |
| Debt Ratio                 | 381.7%  | 285.3%  |
| PF Loan Guarantee          | 1,342.9 | 1,044.4 |
| Un-started PF Balance      | 128.0   | 96.6    |



# 2018 Business Plan

### 7. New Orders Plan



[ Unit – Wbn ]





### 8. Sales Revenue Plan



[Unit – Wbn]





## 9. Housing pre-sale plan



[Unit-Household]









# Thank you

# For the People & Better Tomorrow

인류와 더 나은 미래를 지향하는 기업

www.daewooenc.com