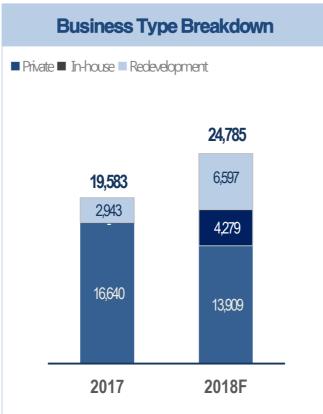

016    | 2017    |
|----------------------------|---------|---------|
| Total Asset                | 9,970.2 | 8,776.4 |
| <b>Current Asset</b>       | 6,359.0 | 5,277.2 |
| Cash & Cash Equivalents    | 816.8   | 517.1   |
| Total Liability            | 7,900.3 | 6,498.4 |
| <b>Currently Liability</b> | 6,608.5 | 5,269.9 |
| Borrowing                  | 2,749.9 | 1,970.5 |
| Total Equity               | 2,069.9 | 2,278.0 |
| Div.                       | 2016    | 2017    |
| Debt Ratio                 | 381.7%  | 285.3%  |
| PF Loan Guarantee          | 1,342.9 | 1,044.4 |
| Un-started PF Balance      | 128.0   | 96.6    |



# 2018 Business Plan

### 7. New Orders Plan



[ Unit – Wbn ]





### 8. Sales Revenue Plan



[Unit – Wbn]





## 9. Housing pre-sale plan



[Unit-Household]









# Thank you

# For the People & Better Tomorrow

인류와 더 나은 미래를 지향하는 기업

www.daewooenc.com