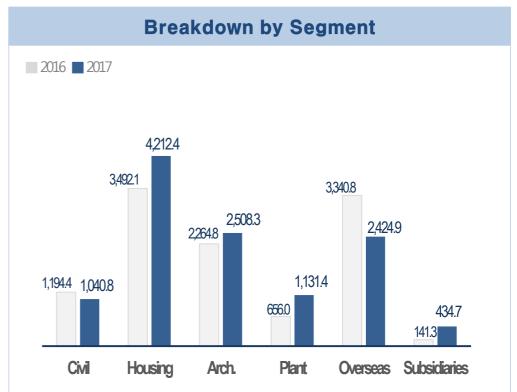

### 4. Gross Profit

| Breakdown by Segment    |          |        |         |        |  |  |
|-------------------------|----------|--------|---------|--------|--|--|
| Div.                    | 2016     |        | 2017    |        |  |  |
| Civil                   | 45.5     | 3.8%   | 21.1    | 2.0%   |  |  |
| Housing                 | 669.6    | 19.2%  | 726.6   | 17.3%  |  |  |
| Arch.                   | 358.9    | 15.8%  | 328.9   | 13.1%  |  |  |
| Plant                   | 64.9     | 9.9%   | 77.0    | 6.8%   |  |  |
| Sub-Total<br>(Domestic) | 1,137.5  | 14.9%  | 1,153.0 | 12.9%  |  |  |
| Overseas                | -1,067.6 | -32.0% | -422.5  | -17.4% |  |  |
| Subsidiaries            | 25.1     | 17.8%  | 101.2   | 23.3%  |  |  |
| Total                   | 95.0     | 0.9%   | 831.7   | 7.1%   |  |  |