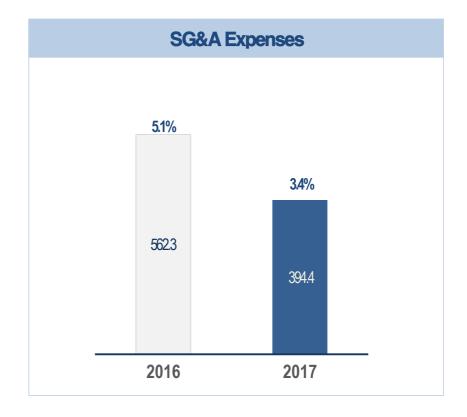

# 6. Summary of Financial Statement

[Unit – Wbn]

| Div.                  | 2016                   | 2017            |
|-----------------------|------------------------|-----------------|
| Sales Revenue         | 11,105.9               | 11,766.8        |
| Gross Profit<br>(%)   | <b>95.0</b> (0.9%)     | 831.7<br>(7.1%) |
| Operating Profit (%)  | -467.2<br>(-4.2%)      | 429.0<br>(3.7%) |
| Other Expenses        | -475.7                 | -55.9           |
| Net Financial<br>Cost | -68.2                  | -59.5           |
| Pre-tax Profit        | -1,011.1               | 313.6           |
| Net Profit<br>(%)     | - <b>754.9</b> (-6.8%) | 257.9<br>(2.2%) |