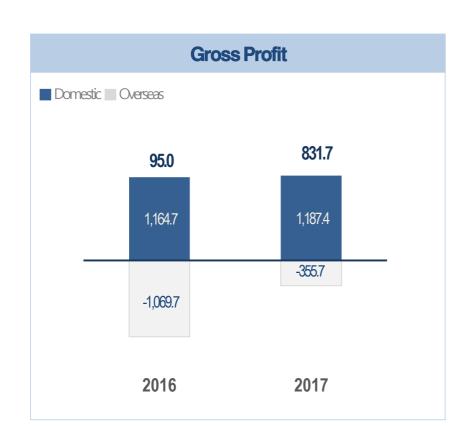

### 4. Gross Profit

| Breakdown by Segment    |          |        |         |        |  |  |
|-------------------------|----------|--------|---------|--------|--|--|
| Div.                    | 2016     |        | 2017    |        |  |  |
| Civil                   | 45.5     | 3.8%   | 21.1    | 2.0%   |  |  |
| Housing                 | 669.6    | 19.2%  | 726.6   | 17.3%  |  |  |
| Arch.                   | 358.9    | 15.8%  | 328.9   | 13.1%  |  |  |
| Plant                   | 64.9     | 9.9%   | 77.0    | 6.8%   |  |  |
| Sub-Total<br>(Domestic) | 1,137.5  | 14.9%  | 1,153.0 | 12.9%  |  |  |
| Overseas                | -1,067.6 | -32.0% | -422.5  | -17.4% |  |  |
| Subsidiaries            | 25.1     | 17.8%  | 101.2   | 23.3%  |  |  |
| Total                   | 95.0     | 0.9%   | 831.7   | 7.1%   |  |  |