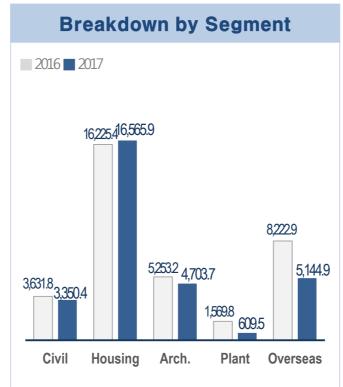

entation has been prepared in advance prior to the completion of external review, only for the convenience of investors. Accordingly, it may be subject to change during the course of review.

This presentation is provided only as a reference material. Daewoo Engineering & Construction assumes no responsibility for investment decisions. We trust your investment decisions will be based on your own independent judgment.

## **Table of Contents**



#### [2017 Business Performance]

- 1. New Orders
- 2. Order Backlog
- 3. Sales Revenue
- 4. Gross Profit
- 5. Operating Profit
- 6. Summary of Financial Statement

#### [2018 Business Plan]

- 7. New Orders Plan
- 8. Sales Revenue Plan
- 9. Housing pre-sale Plan



# **2017 Business Performance**

### 1. New Orders







## 2. Order Backlog









### 3. Sales Revenue







### 4. Gross Profit





| Breakdown by Segment    |          |        |         |        |  |  |
|-------------------------|----------|--------|---------|--------|--|--|
| Div.                    | 2016     |        | 2017    |        |  |  |
| Civil                   | 45.5     | 3.8%   | 21.1    | 2.0%   |  |  |
| Housing                 | 669.6    | 19.2%  | 726.6   | 17.3%  |  |  |
| Arch.                   | 358.9    | 15.8%  | 328.9   | 13.1%  |  |  |
| Plant                   | 64.9     | 9.9%   | 77.0    | 6.8%   |  |  |
| Sub-Total<br>(Domestic) | 1,137.5  | 14.9%  | 1,153.0 | 12.9%  |  |  |
| Overseas                | -1,067.6 | -32.0% | -422.5  | -17.4% |  |  |
| Subsidiaries            | 25.1     | 17.8%  | 101.2   | 23.3%  |  |  |
| Total