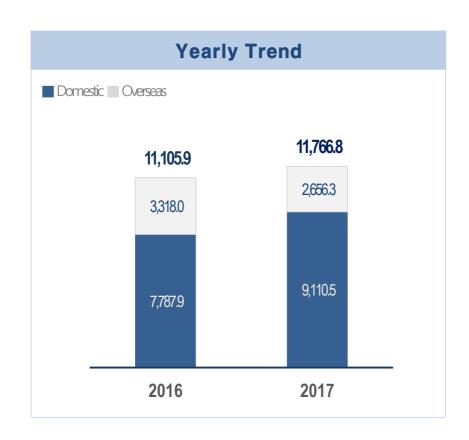

### 3. Sales Revenue

# 6. Summary of Financial Statement

[Unit – Wbn]

| Div.                  | 2016                   | 2017            |
|-----------------------|------------------------|-----------------|
| Sales Revenue         | 11,105.9               | 11,766.8        |
| Gross Profit<br>(%)   | <b>95.0</b> (0.9%)     | 831.7<br>(7.1%) |
| Operating Profit (%)  | -467.2<br>(-4.2%)      | 429.0<br>(3.7%) |
| Other Expenses        | -475.7                 | -55.9           |
| Net Financial<br>Cost | -68.2                  | -59.5           |
| Pre-tax Profit        | -1,011.1               | 313.6           |
| Net Profit<br>(%)     | - <b>754.9</b> (-6.8%) | 257.9<br>(2.2%) |