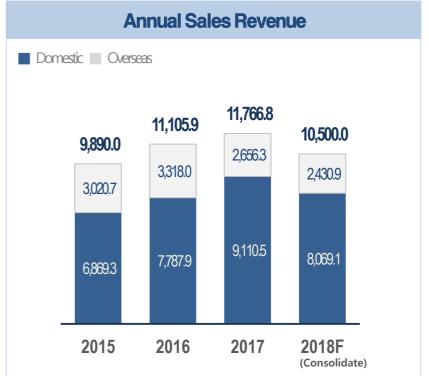

of Balance Sheet**

| Div.                       | 2016    | 2017    |
|----------------------------|---------|---------|
| Total Asset                | 9,970.2 | 8,776.4 |
| <b>Current Asset</b>       | 6,359.0 | 5,277.2 |
| Cash & Cash Equivalents    | 816.8   | 517.1   |
| Total Liability            | 7,900.3 | 6,498.4 |
| <b>Currently Liability</b> | 6,608.5 | 5,269.9 |
| Borrowing                  | 2,749.9 | 1,970.5 |
| Total Equity               | 2,069.9 | 2,278.0 |
| Div.                       | 2016    | 2017    |
| Debt Ratio                 | 381.7%  | 285.3%  |
| PF Loan Guarantee          | 1,342.9 | 1,044.4 |
| Un-started PF Balance      | 128.0   | 96.6    |



# 2018 Business Plan

### 7. New Orders Plan



[ Unit – Wbn ]





### 8. Sales Revenue Plan



[Unit – Wbn]





## 9. Housing pre-sale plan



[Unit-Household]









# Thank you

# For the People & Better Tomorrow

인류와 더 나은 미래를 지향하는 기업

www.daewooenc.com