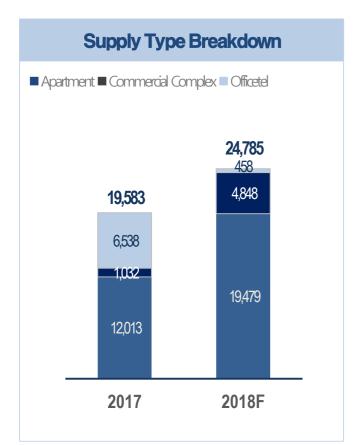

2016    | 2017    |
|----------------------------|---------|---------|
| Total Asset                | 9,970.2 | 8,776.4 |
| <b>Current Asset</b>       | 6,359.0 | 5,277.2 |
| Cash & Cash Equivalents    | 816.8   | 517.1   |
| Total Liability            | 7,900.3 | 6,498.4 |
| <b>Currently Liability</b> | 6,608.5 | 5,269.9 |
| Borrowing                  | 2,749.9 | 1,970.5 |
| Total Equity               | 2,069.9 | 2,278.0 |
| Div.                       | 2016    | 2017    |
| Debt Ratio                 | 381.7%  | 285.3%  |
| PF Loan Guarantee          | 1,342.9 | 1,044.4 |
| Un-started PF Balance      | 128.0   | 96.6    |



# 2018 Business Plan

### 7. New Orders Plan



[ Unit – Wbn ]





### 8. Sales Revenue Plan



[Unit – Wbn]





## 9. Housing pre-sale plan



[Unit-Household]









# Thank you

# For the People & Better Tomorrow

인류와 더 나은 미래를 지향하는 기업

www.daewooenc.com