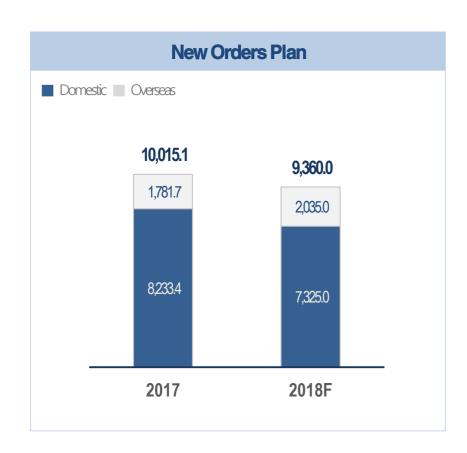

9</b> (-6.8%) | 257.9<br>(2.2%) |

#### **Summary of Balance Sheet**

| Div.                       | 2016    | 2017    |
|----------------------------|---------|---------|
| Total Asset                | 9,970.2 | 8,776.4 |
| <b>Current Asset</b>       | 6,359.0 | 5,277.2 |
| Cash & Cash Equivalents    | 816.8   | 517.1   |
| Total Liability            | 7,900.3 | 6,498.4 |
| <b>Currently Liability</b> | 6,608.5 | 5,269.9 |
| Borrowing                  | 2,749.9 | 1,970.5 |
| Total Equity               | 2,069.9 | 2,278.0 |
| Div.                       | 2016    | 2017    |
| Debt Ratio                 | 381.7%  | 285.3%  |
| PF Loan Guarantee          | 1,342.9 | 1,044.4 |
| Un-started PF Balance      | 128.0   | 96.6    |



# 2018 Business Plan

### 7. New Orders Plan



[ Unit – Wbn ]





### 8. Sales Revenue Plan



[Unit – Wbn]





## 9. Housing pre-sale plan



[Unit-Household]









# Thank you

# For the People & Better Tomorrow

인류와 더 나은 미래를 지향하는 기업

www.daewooenc.com