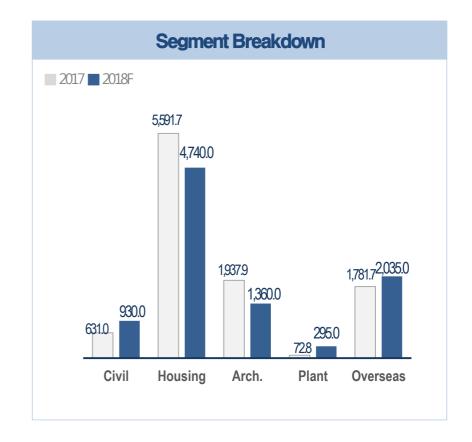

/b> (-6.8%) | 257.9<br>(2.2%) |

#### **Summary of Balance Sheet**

| Div.                       | 2016    | 2017    |
|----------------------------|---------|---------|
| Total Asset                | 9,970.2 | 8,776.4 |
| <b>Current Asset</b>       | 6,359.0 | 5,277.2 |
| Cash & Cash Equivalents    | 816.8   | 517.1   |
| Total Liability            | 7,900.3 | 6,498.4 |
| <b>Currently Liability</b> | 6,608.5 | 5,269.9 |
| Borrowing                  | 2,749.9 | 1,970.5 |
| Total Equity               | 2,069.9 | 2,278.0 |
| Div.                       | 2016    | 2017    |
| Debt Ratio                 | 381.7%  | 285.3%  |
| PF Loan Guarantee          | 1,342.9 | 1,044.4 |
| Un-started PF Balance      | 128.0   | 96.6    |



# 2018 Business Plan

### 7. New Orders Plan



[ Unit – Wbn ]





### 8. Sales Revenue Plan



[Unit – Wbn]





## 9. Housing pre-sale plan



[Unit-Household]









# Thank you

# For the People & Better Tomorrow

인류와 더 나은 미래를 지향하는 기업

www.daewooenc.com