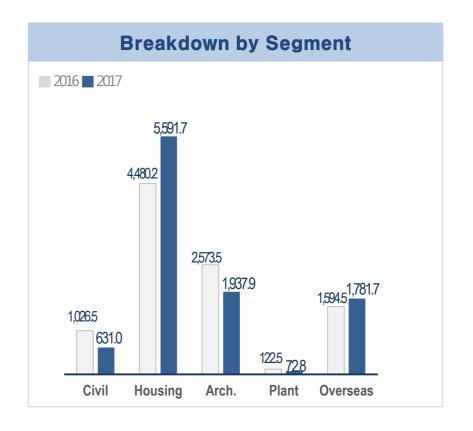

one basis.

Also, this presentation has been prepared in advance prior to the completion of external review, only for the convenience of investors. Accordingly, it may be subject to change during the course of review.

This presentation is provided only as a reference material. Daewoo Engineering & Construction assumes no responsibility for investment decisions. We trust your investment decisions will be based on your own independent judgment.

## **Table of Contents**



#### [2017 Business Performance]

- 1. New Orders
- 2. Order Backlog
- 3. Sales Revenue
- 4. Gross Profit
- 5. Operating Profit
- 6. Summary of Financial Statement

#### [2018 Business Plan]

- 7. New Orders Plan
- 8. Sales Revenue Plan
- 9. Housing pre-sale Plan



# **2017 Business Performance**

### 1. New Orders







## 2. Order Backlog









### 3. Sales Revenue







### 4. Gross Profit





| Breakdown by Segment    |          |        |         |        |  |  |
|-------------------------|----------|--------|---------|--------|--|--|
| Div.                    | 2016     |        | 2017    |        |  |  |
| Civil                   | 45.5     | 3.8%   | 21.1    | 2.0%   |  |  |
| Housing                 | 669.6    | 19.2%  | 726.6   | 17.3%  |  |  |
| Arch.                   | 358.9    | 15.8%  | 328.9   | 13.1%  |  |  |
| Plant                   | 64.9     | 9.9%   | 77.0    | 6.8%   |  |  |
| Sub-Total<br>(Domestic) | 1,137.5  | 14.9%  | 1,153.0 | 12.9%  |  |  |
| Overseas                | -1,067.6 | -32.0% | -422.5  | -17.4% |  |  |
| Subsidiaries            | 25.1     | 17.8%  | 101.2   | 2